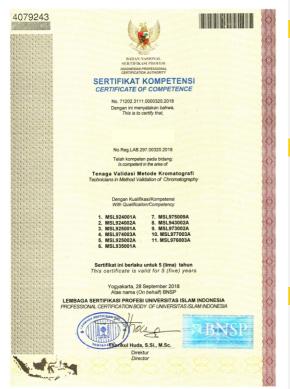

# diploma.chemistry.uii.ac.id

Mahasiswa Analisis Kimia FMIPA UII akan Tersertifikasi yang diakui Secara Nasional,

Setiap lulusan Program Studi Analisis Kimia FMIPA Ull akan dibekali dengan 3 Sertifikat Kompetensi keahlian oleh Badan Nasional Sertifikasi Profesi (BNSP) melalui Lembaga Sertifikasi Profesi (LSP) Ull

#### Validasi Metode Kromatografi

MSL924001A Mengolah dan menginterpretasikan data

MSL924002A Menggunakan software aplikasi laboratorium

MSL925001A Menganalisis data dan melaporkan hasil

MSL974003A Melakukan pengujian dan prosedur kimia