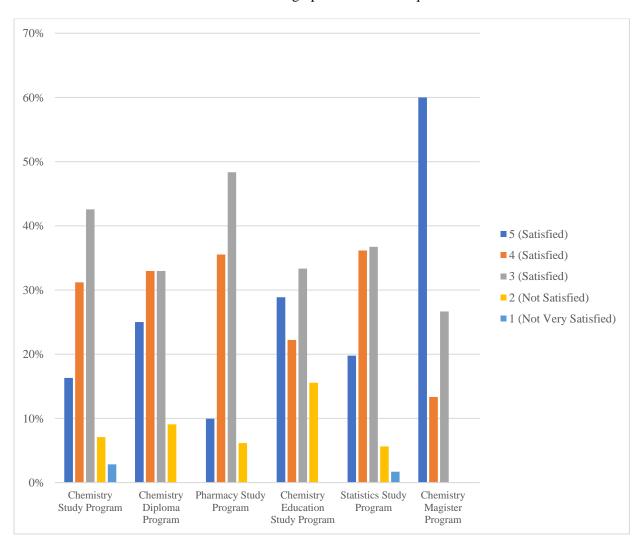

#### **B.** Questionnaire Results

Based on the questionnaire that has been given to students, the results show that more than 80% of students stated the workload is appropriate. it selected from categories quite satisfied – very satisfied with the workload. Below the graphics of the total questionnaire:

| Assessment of the credit load in the even semester of the 2020/2021 academic year | Percentage |
|-----------------------------------------------------------------------------------|------------|
| Very not satisfied                                                                | 1.69       |
| not satisfied                                                                     | 5.65       |
| quite satisfied                                                                   | 36.72      |
| satisfied                                                                         | 36.16      |
| very satisfied                                                                    | 19.77      |
| Total                                                                             | 100.00     |

| Assessment of the credit load in the even semester of the 2020/2021 academic year | Percentage |
|-----------------------------------------------------------------------------------|------------|
| Very not satisfied                                                                | 2.84       |
| not satisfied                                                                     | 7.09       |
| quite satisfied                                                                   | 42.55      |
| satisfied                                                                         | 31.21      |
| very satisfied                                                                    | 16.31      |
| Total                                                                             | 100.00     |

| Assessment of the credit load in<br>the even semester of the 2020/2021<br>academic year | Percentage |
|-----------------------------------------------------------------------------------------|------------|
| Very not satisfied                                                                      | 0.00       |
| not satisfied                                                                           | 6.19       |
| quite satisfied                                                                         | 48,10      |
| satisfied                                                                               | 35.71      |
| very satisfied                                                                          | 10.00      |
| Total                                                                                   | 100.00     |

| Assessment of the credit load in the even semester of the 2020/2021 academic year | Percentage |
|-----------------------------------------------------------------------------------|------------|
| Very not satisfied                                                                | 0.00       |
| not satisfied                                                                     | 9.09       |
| quite satisfied                                                                   | 32.95      |
| satisfied                                                                         | 32.95      |
| very satisfied                                                                    | 25.00      |
| Total                                                                             | 100.00     |

| Assessment of the credit load in the even semester of the 2020/2021 academic year | Percentage |
|-----------------------------------------------------------------------------------|------------|
| Very not satisfied                                                                | 0.00       |
| not satisfied                                                                     | 15.56      |
| quite satisfied                                                                   | 33.33      |
| satisfied                                                                         | 22.22      |
| very satisfied                                                                    | 28.89      |
| Total                                                                             | 100.00     |

| Assessment of the credit load in the even semester of the 2020/2021 academic year | Percentage |
|-----------------------------------------------------------------------------------|------------|
| Very not satisfied                                                                | 0.00       |
| not satisfied                                                                     | 0.00       |
| quite satisfied                                                                   | 28.57      |
| satisfied                                                                         | 14.29      |
| very satisfied                                                                    | 57.14      |
| Total                                                                             | 100.00     |